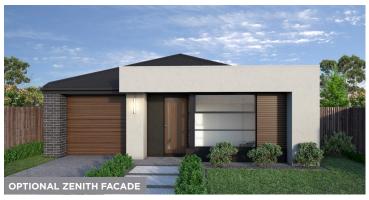

## ELWOOD 156 MKII

The Elwood 156 is a sensational and sensible design for narrow allotments. The master suite is at the front of the home and includes a walk-in-robe and ensuite. Sweeping around the master suite is the heart of the home which houses the kitchen with walk-in pantry, family and dining area. The remaining bedrooms are located at the rear of the property ensuring the master suite remains a private haven for parents. This design is available in four layout versions and larger 173 and 197 sizes.