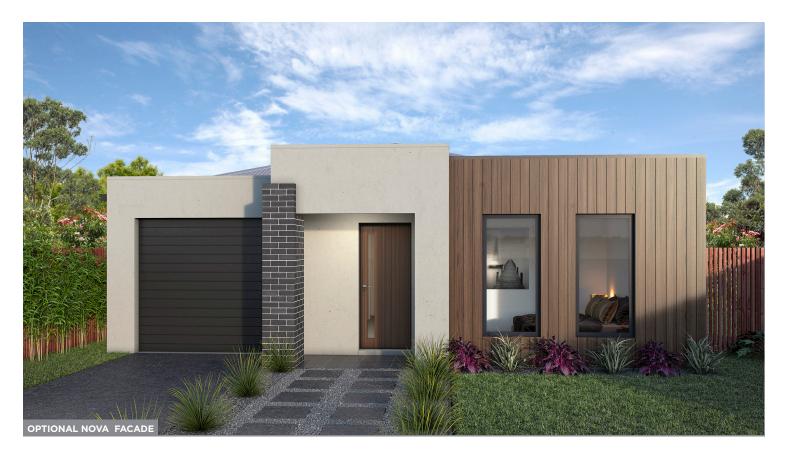

## ELWOOD 156 MKII

The Elwood 156 is a sensational and sensible design for narrow allotments. The master suite is at the front of the home and includes a walk-in-robe and ensuite. Sweeping around the master suite is the heart of the home which houses the kitchen with walk-in pantry, family and dining area. The remaining bedrooms are located at the rear of the property ensuring the master suite remains a private haven for parents. This design is available in four layout versions and larger 173 and 197 sizes.