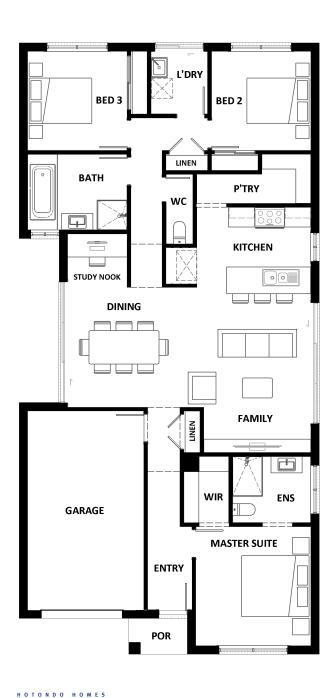

## ELWOOD 156 MKII

The Elwood 156 is a sensational and sensible design for narrow allotments. The master suite is at the front of the home and includes a walk-in-robe and ensuite. Sweeping around the master suite is the heart of the home which houses the kitchen with walk-in pantry, family and dining area. The remaining bedrooms are located at the rear of the property ensuring the master suite remains a private haven for parents. This design is available in four layout versions and larger 173 and 197 sizes.

#### HOME AREAS (m<sup>2</sup>)

| 130.02 |
|--------|
| 23.59  |
| 1.90   |
| 155.51 |
| 16.74  |
|        |

### OVERALL DIMENSIONS (m)

| Width  | 8.99  |
|--------|-------|
| Length | 18.35 |

| ROOM DIMENSIONS (m) | width x length |
|---------------------|----------------|
| Master Suite        | 3.47 x 3.60    |
| Bedroom 2           | 3.00 x 3.00    |
| Bedroom 3           | 3.00 x 3.00    |
| Family              | 3.23 x 4.98    |
| Dining              | 4.08 x 3.62    |
| Garage              | 3.50 x 6.00    |
|                     |                |